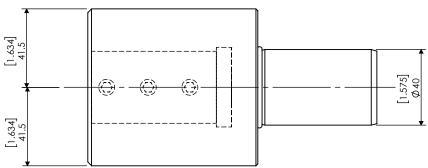

| PROPRIETARY AND CONFIDENTIAL THE INFORMATION CONTAINED IN THIS DRAWING IS THE SOLE PROPERTY OF LYNDEX SIKKEN, ANY REPRODUCTION IN PART OR AS A WHOLE WITHOUT THE WRITTEN PERMISSION OF LYNDEX NIKKEN IS PROHIBITED. DRAWING SUBJECT TO CHANGE WITHOUT NOTICE. | JILAI     | NAME              | DATE      |    | STRAIGHT STATIC 1.1/2" BORING BAR OUTPUT |            |      |
|---------------------------------------------------------------------------------------------------------------------------------------------------------------------------------------------------------------------------------------------------------------|-----------|-------------------|-----------|----|------------------------------------------|------------|------|
|                                                                                                                                                                                                                                                               | DRAWN     | BT                | 11/12/202 | 21 | LYNDEX                                   |            |      |
|                                                                                                                                                                                                                                                               | OF NOTES: | REF # 711-2205015 |           |    | NIKKEN                                   |            |      |
|                                                                                                                                                                                                                                                               | NIKKEN    |                   |           |    | SIZE DWG. NO. VDI40-BG15Z-C-E2           |            | REV. |
|                                                                                                                                                                                                                                                               |           |                   |           | SC | CALE 1:2                                 | SHEET 1 OF | 1    |