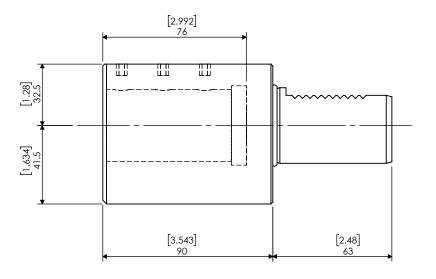

| PROPRIETARY AND CONFIDENTIAL THE INFORMATION CONTAINED IN THIS DRAWING IS THE SOLE PROPERTY OF LYNDEX SIKKEN, ANY REPRODUCTION IN PART OR AS A WHOLE WITHOUT THE WRITTEN PERMISSION OF LYNDEX NIKKEN IS PROHIBITED. DRAWING SUBJECT TO CHANGE WITHOUT NOTICE. | JILAI     | NAME              | DATE      |    | STRAIGHT STATIC 1.1/2" BORING BAR OUTPUT |            |      |
|---------------------------------------------------------------------------------------------------------------------------------------------------------------------------------------------------------------------------------------------------------------|-----------|-------------------|-----------|----|------------------------------------------|------------|------|
|                                                                                                                                                                                                                                                               | DRAWN     | BT                | 11/12/202 | 21 | LYNDEX                                   |            |      |
|                                                                                                                                                                                                                                                               | OF NOTES: | REF # 711-2205015 |           |    | NIKKEN                                   |            |      |
|                                                                                                                                                                                                                                                               | NIKKEN    |                   |           |    | SIZE DWG. NO. VDI40-BG15Z-C-E2           |            | REV. |
|                                                                                                                                                                                                                                                               |           |                   |           | SC | CALE 1:2                                 | SHEET 1 OF | 1    |