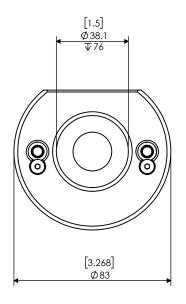

| PROPRIETARY AND CONFIDENTIAL THE INFORMATION CONTAINED IN THIS DRAWING IS THE SOLE PROPERTY OF LYNDEX SIKKEN, ANY REPRODUCTION IN PART OR AS A WHOLE WITHOUT THE WRITTEN PERMISSION OF LYNDEX NIKKEN IS PROHIBITED. DRAWING SUBJECT TO CHANGE WITHOUT NOTICE. | JILAI     | NAME              | DATE      |    | STRAIGHT STATIC 1.1/2" BORING BAR OUTPUT |            |      |
|---------------------------------------------------------------------------------------------------------------------------------------------------------------------------------------------------------------------------------------------------------------|-----------|-------------------|-----------|----|------------------------------------------|------------|------|
|                                                                                                                                                                                                                                                               | DRAWN     | BT                | 11/12/202 | 21 | LYNDEX                                   |            |      |
|                                                                                                                                                                                                                                                               | OF NOTES: | REF # 711-2205015 |           |    | NIKKEN                                   |            |      |
|                                                                                                                                                                                                                                                               | NIKKEN    |                   |           |    | SIZE DWG. NO. VDI40-BG15Z-C-E2           |            | REV. |
|                                                                                                                                                                                                                                                               |           |                   |           | SC | CALE 1:2                                 | SHEET 1 OF | 1    |