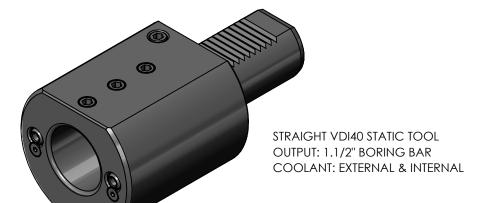

| PROPRIETARY AND CONFIDENTIAL THE INFORMATION CONTAINED IN THIS DRAWING IS THE SOLE PROPERTY OF LYNDEX SIKKEN, ANY REPRODUCTION IN PART OR AS A WHOLE WITHOUT THE WRITTEN PERMISSION OF LYNDEX NIKKEN IS PROHIBITED. DRAWING SUBJECT TO CHANGE WITHOUT NOTICE. | JILAI     | NAME              | DATE      |    | STRAIGHT STATIC 1.1/2" BORING BAR OUTPUT |            |      |
|---------------------------------------------------------------------------------------------------------------------------------------------------------------------------------------------------------------------------------------------------------------|-----------|-------------------|-----------|----|------------------------------------------|------------|------|
|                                                                                                                                                                                                                                                               | DRAWN     | BT                | 11/12/202 | 21 | LYNDEX                                   |            |      |
|                                                                                                                                                                                                                                                               | OF NOTES: | REF # 711-2205015 |           |    | NIKKEN                                   |            |      |
|                                                                                                                                                                                                                                                               | NIKKEN    |                   |           |    | SIZE DWG. NO. VDI40-BG15Z-C-E2           |            | REV. |
|                                                                                                                                                                                                                                                               |           |                   |           | SC | CALE 1:2                                 | SHEET 1 OF | 1    |